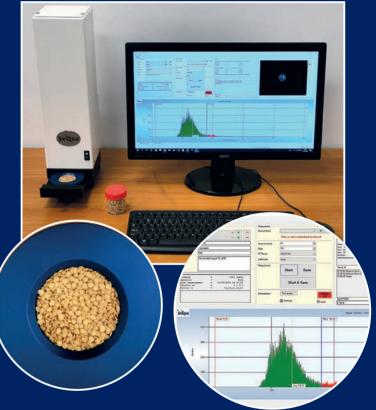

## iXeed<sup>™</sup> CF-200 Analyzer seed lot

## **Goal:**

To measure the chlorophyll fluorescence distribution of a seed lot sample. Typically this measurement is used for determining optimal harvest moment and to assess the maturity / quality of a seed lot.

## Features:

- Rapid assessment (< 3 seconds)
- Based on 12 bit camera technology
- Several trays for different seed sizes
- Export of distribution and settings in CSV file
- Software as Windows 10 / 64 bit application
- Requires 2 free USB slots
- Mains 230VAC / 115 VAC
- Optional laptop with software pre-installed