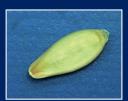

# ixeed

## **Visual Sorter**

#### Goal:

Sorting individual seeds on visual features like: dents, shape, size, length, width, length/width ratio, color, color stains, mechanical damage etc.

#### **Specifications:**

- Average capacity: 40 seeds/s (Cucumber)
- Unmanned operation up to 68 hours
- Easy tray exchange
- Learning facility by clicking in the image
- 3 Classes (accept, reject, return)



Damaged



**Twisted** 



**Asymmetric** 



**Dented** 



#### **Crops:**

Cucumber

Squash

Melon

Egg plant

### **Options:**

High capacity: 50, 100, 150 seeds/s

Additional classes

Tray filling inspection

Full electronic control