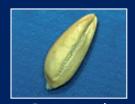

# ixeed

## **Visual Sorter**

#### Goal:

Sorting individual seeds on visual features like: dents, shape, size, length, width, length/width ratio, color, color stains, mechanical damage etc.

#### **Specifications:**

- Average capacity: 40 seeds/s (Cucumber)
- Unmanned operation up to 68 hours
- Easy tray exchange
- Learning facility by clicking in the image
- 3 Classes (accept, reject, return)



Damaged



**Twisted** 



**Asymmetric** 



**Dented** 



#### **Crops:**

Cucumber

Squash

Melon

Egg plant

### **Options:**

High capacity: 50, 100, 150 seeds/s

Additional classes

Tray filling inspection

Full electronic control