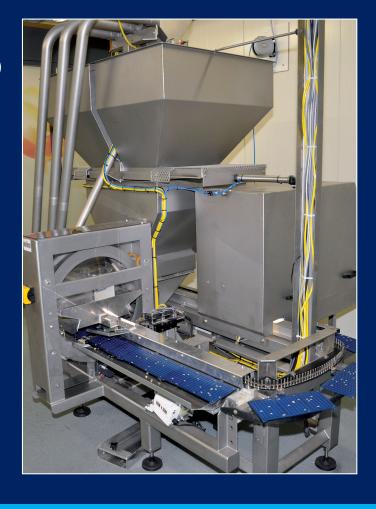

## **Visual Sorter**

#### **Specifications:**

- Average capacity: 40 seeds/s (Cucumber)
- Unmanned operation up to 68 hours
- Easy tray exchange
- Learning facility by clicking in the image
- 3 Classes (accept, reject, return)