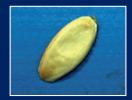

# ixeed

## **Visual Sorter**

#### Goal:

Sorting individual seeds on visual features like: dents, shape, size, length, width, length/width ratio, color, color stains, mechanical damage etc.

#### **Specifications:**

- Average capacity: 40 seeds/s (Cucumber)
- Unmanned operation up to 68 hours
- Easy tray exchange
- Learning facility by clicking in the image
- 3 Classes (accept, reject, return)



Damaged



**Twisted** 



**Asymmetric** 



**Dented** 



#### **Crops:**

Cucumber

Squash

Melon

Egg plant

### **Options:**

High capacity: 50, 100, 150 seeds/s

Additional classes

Tray filling inspection

Full electronic control